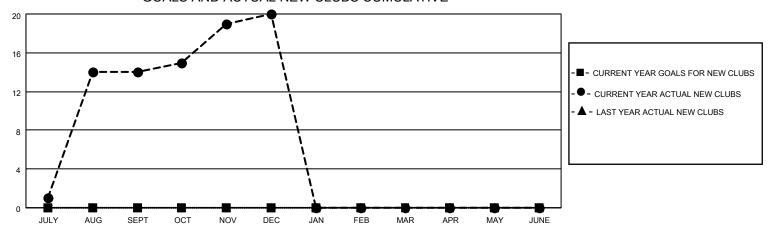

## GOALS AND ACTUAL NEW CLUBS CUMULATIVE

## MONTHLY MEMBERSHIP PROGRESS REPORT

LOCATION NEPAL District 325 M Results as of: 12/31/2022

| Clubs RESULTS FOR 2022-2023 |   |    |   | Members RESULTS FOR 2022-2023 |   |     |    |
|-----------------------------|---|----|---|-------------------------------|---|-----|----|
|                             |   |    |   |                               |   |     |    |
| JULY/AUG/SEPT               | 0 | 14 | 3 | JULY/AUG/SEPT                 | 0 | 428 | 77 |
| OCT/NOV/DEC                 | 0 | 6  | 0 | OCT/NOV/DEC                   | 0 | 234 | 75 |
| JAN/FEB/MAR                 | 0 | 0  | 0 | JAN/FEB/MAR                   | 0 | 0   | 0  |
| APR/MAY/JUNE                | 0 | 0  | 0 | APR/MAY/JUNE                  | 0 | 0   | 0  |