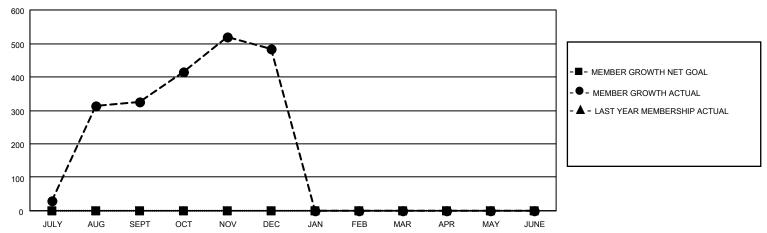

## GOALS AND ACTUAL MEMBERS CUMULATIVE

| DROPPED CLUBS: 3 |     | 78 CLUBS OF 137 ADDED 1 OR<br>MORE NEW MEMBERS | GENDER DISTRIBUTION                   |                |  |
|------------------|-----|------------------------------------------------|---------------------------------------|----------------|--|
|                  |     | WORL NEW WEINDERG                              | MALE                                  | 2,162 (70.24%) |  |
|                  |     |                                                | FEMALE                                | 916 (29.76%)   |  |
| DROPPED MEMBERS  |     |                                                | NON BINARY                            | 0 (0.00%)      |  |
|                  |     |                                                | PREFER NOT TO ANSWER 0 (0.00%)        |                |  |
| DECEASED         | 1   |                                                |                                       | ,              |  |
| CLUB CANCELLED   | 22  | CLICK HERE FOR CUMULATIVE                      | TOTAL FAMILY UNIT MEMBERS             | 2,986          |  |
| OTHER            | 129 | MEMBERSHIP DATA                                |                                       |                |  |
| TOTAL            | 152 |                                                | FAMILY MEMBERS PAYING HALF DUES 2,336 |                |  |
|                  |     |                                                |                                       |                |  |

## MONTHLY MEMBERSHIP PROGRESS REPORT

LOCATION NEPAL District 325 M Results as of: 12/31/2022

| Clubs RESULTS FOR 2022-2023 |   |    |   | Members RESULTS FOR 2022-2023 |   |     |    |
|-----------------------------|---|----|---|-------------------------------|---|-----|----|
|                             |   |    |   |                               |   |     |    |
| JULY/AUG/SEPT               | 0 | 14 | 3 | JULY/AUG/SEPT                 | 0 | 428 | 77 |
| OCT/NOV/DEC                 | 0 | 6  | 0 | OCT/NOV/DEC                   | 0 | 234 | 75 |
| JAN/FEB/MAR                 | 0 | 0  | 0 | JAN/FEB/MAR                   | 0 | 0   | 0  |
| APR/MAY/JUNE                | 0 | 0  | 0 | APR/MAY/JUNE                  | 0 | 0   | 0  |